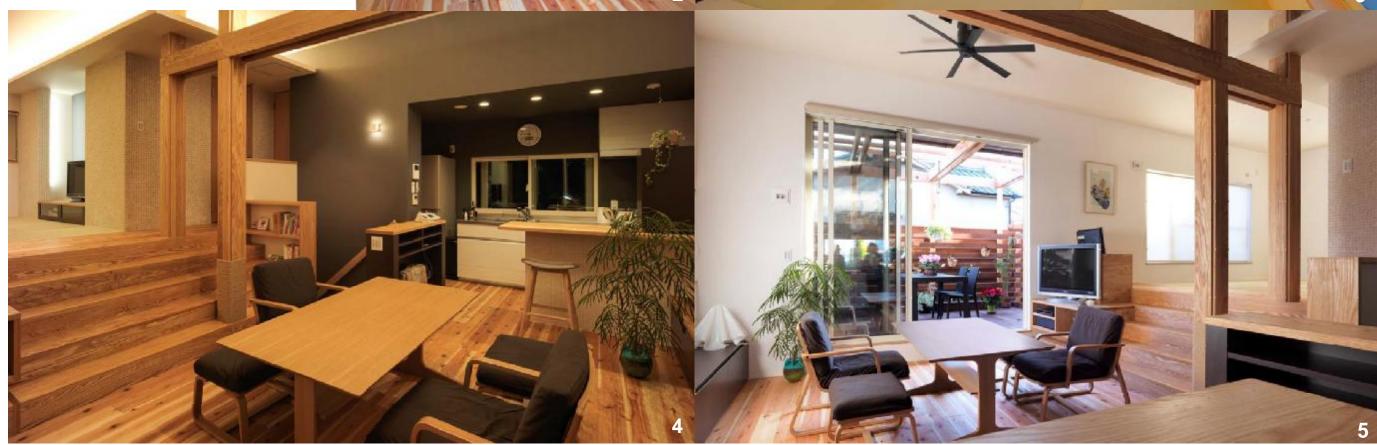

# 

リフォーム・リノベーション後(平面図(必須)、展開図などデザインの特徴を表している図面等)

#### 提案された住まい方やまちへの貢献に関するデザイン上の工夫など

子供達が巣立ったご夫婦二人暮らし。趣味に、ボランティアに、生活を楽しむお二人。家ではゆったり過ごせるよう、家に居るのが楽しくなるような空間を目指した。二人サイズに部屋を整理し、減築した分、大きな外部テラスを設けた。外での食事や、ガーデニングなどの新しい住まい方をプレゼントさせて頂いた。

LDKでは、いくつかのスペースを用意することで、同じ空間に居ながらそれぞれが好きなことを出来るような空間構成にした。もとからあった床の段差を生かせたと思う。