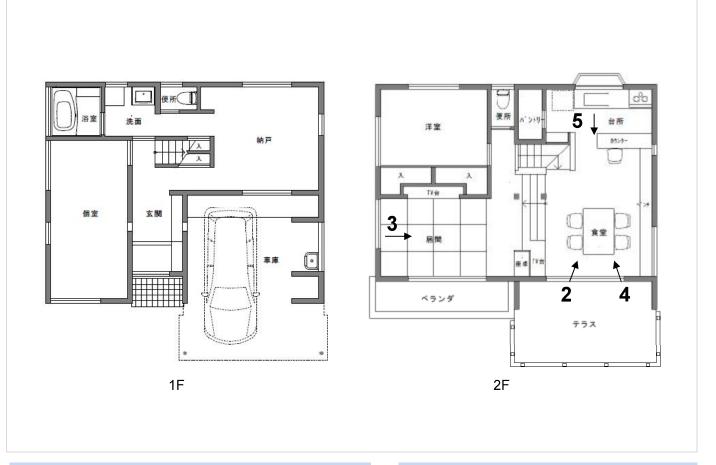

# 

リフォーム・リノベーション後(平面図(必須)、展開図などデザインの特徴を表している図面等)

#### 提案された住まい方やまちへの貢献に関するデザイン上の工夫など

子供達が巣立ったご夫婦二人暮らし。趣味に、ボランティアに、生活を楽しむお二人。家ではゆったり過ごせるよう、家に居るのが楽しくなるような空間を目指した。二人サイズに部屋を整理し、減築した分、大きな外部テラスを設けた。外での食事や、ガーデニングなどの新しい住まい方をプレゼントさせて頂いた。

LDKでは、いくつかのスペースを用意することで、同じ空間に居ながらそれぞれが好きなことを出来るような空間構成にした。もとからあった床の段差を生かせたと思う。