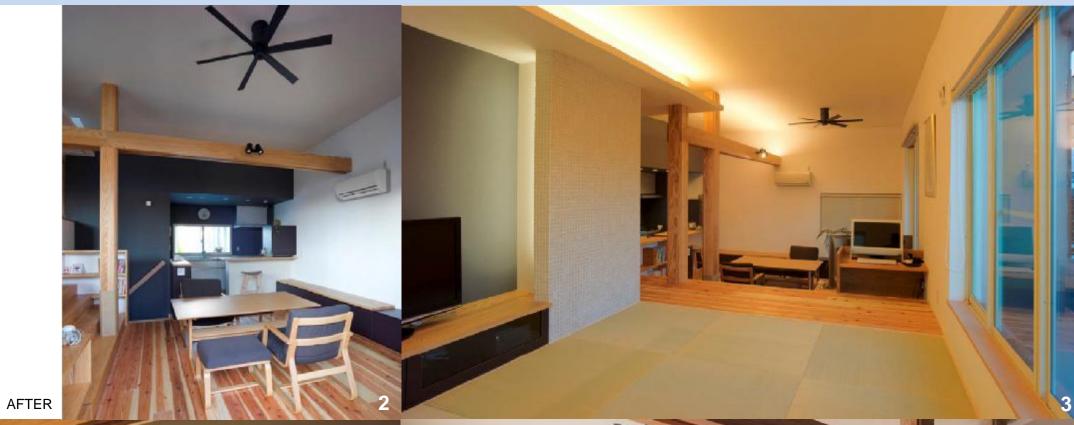

# 

リフォーム・リノベーション後(平面図(必須)、展開図などデザインの特徴を表している図面等)

#### 提案された住まい方やまちへの貢献に関するデザイン上の工夫など

子供達が巣立ったご夫婦二人暮らし。趣味に、ボランティアに、生活を楽しむお二人。家ではゆったり過ごせるよう、家に居るのが楽しくなるような空間を目指した。二人サイズに部屋を整理し、減築した分、大きな外部テラスを設けた。外での食事や、ガーデニングなどの新しい住まい方をプレゼントさせて頂いた。

LDKでは、いくつかのスペースを用意することで、同じ空間に居ながらそれぞれが好きなことを出来るような空間構成にした。もとからあった床の段差を生かせたと思う。